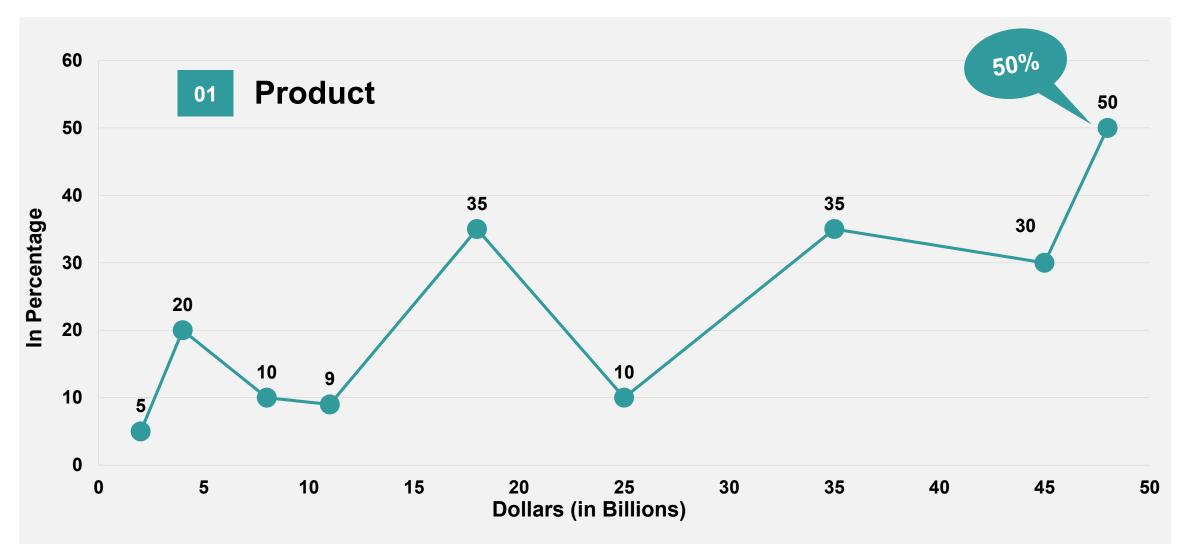

# Additional Slides

This graph/chart is linked to excel, and changes automatically based on data. Just left click on it and select "Edit Data".