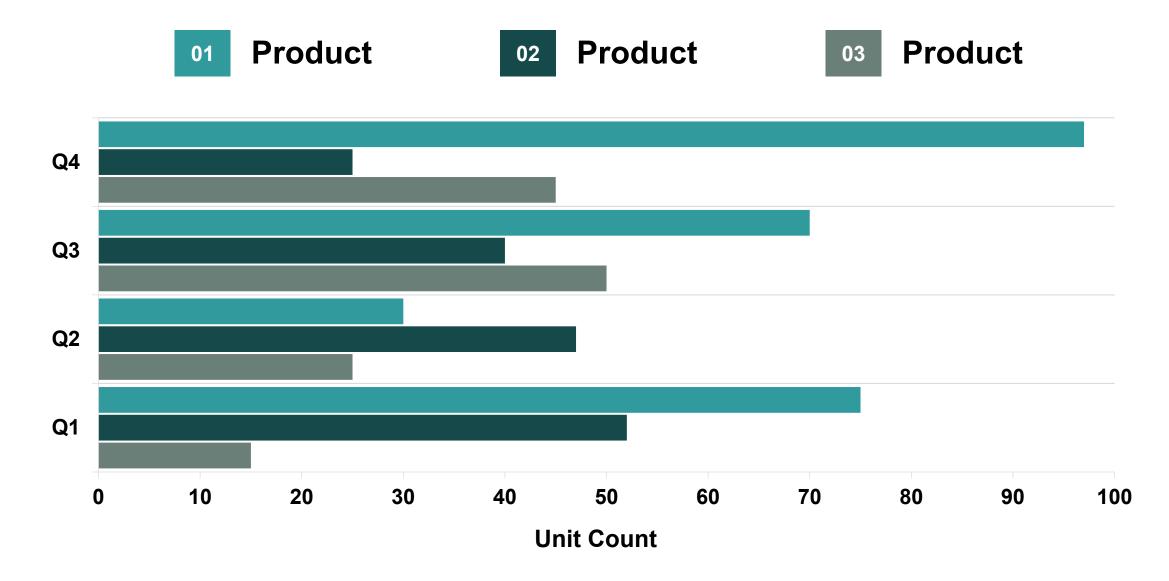

# **Clustered Bar**

This graph/chart is linked to excel, and changes automatically based on data. Just left click on it and select "Edit Data".