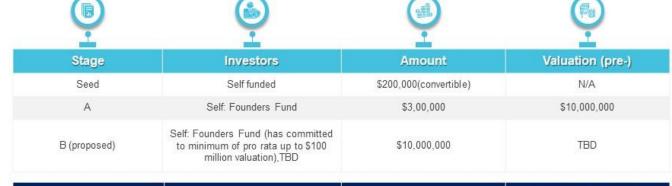

## Funding History and Use of Proceeds

Mentioned slide provides information about the funding history and use of proceeds covering details of ideal investor, amount, valuation and runway.

Series B proceeds will be used for initial manufacturing and distribution of 400k units, at an approx. cost of \$4 MM. The remaining amount will be used for marketing, R&D and hiring purposes.

| \$1,200,000          | 6 months                                                                                     | 5 months               | 3.5 months                              |
|----------------------|----------------------------------------------------------------------------------------------|------------------------|-----------------------------------------|
| Current Cash On Hand | Runway(Low Spend)                                                                            | Runway(Medium Spend)   | Runway(High Spend:<br>Aggressive Hiring |
| B (proposed)         | Self: Founders Fund (has committed to minimum of pro rata up to \$100 million valuation),TBD | \$10,000,000           | TBD                                     |
| А                    | Self: Founders Fund                                                                          | \$3,00,000             | \$10,000,000                            |
| Seed                 | Self funded                                                                                  | \$200,000(convertible) | N/A                                     |
| Stage                | Investors                                                                                    | Amount                 | Valuation (pre-)                        |
|                      |                                                                                              |                        |                                         |