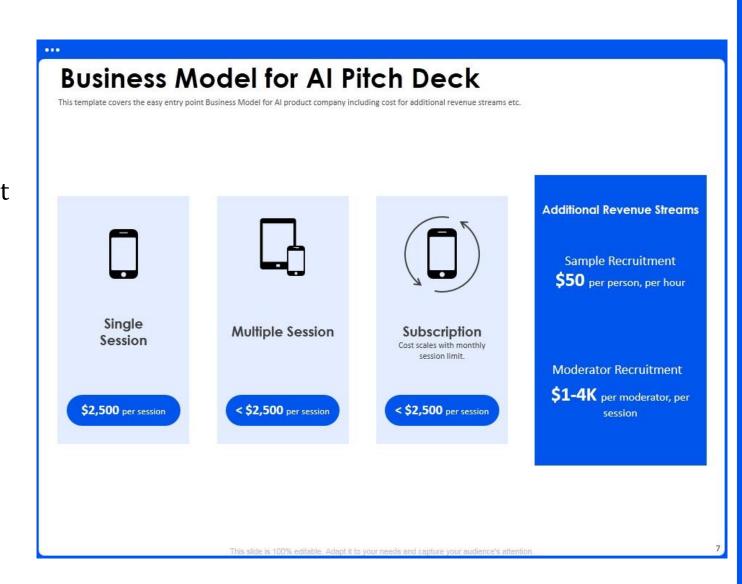

→ Product design is defined as the process of thinking, producing, and iterating products that solve user issues or fulfil specific market demands.

- → Business model refers to a company's profit-making strategy.
- → It specifies the products or services that the company intends to sell, its target market, and any estimated expenses.
- → Business models are critical for both new and established companies.