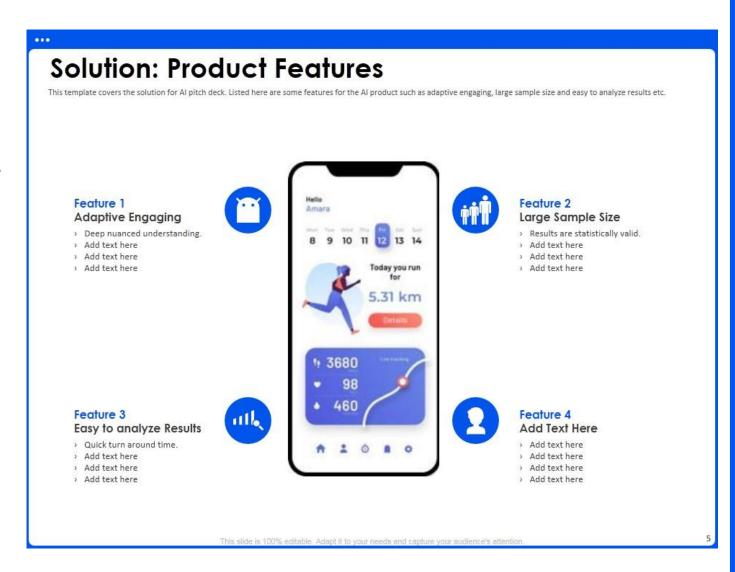

4000 locations in multiple regions.

• 200,000 locations in US.

Click here to get the PPT template!!

- → Product features are traits or attributes of a product that provide value to end customers and differentiate it in the market.
- → An electronic device's battery life might be considered a feature. So may the fabric or other materials used to make a suitcase.

→ Product design is defined as the process of thinking, producing, and iterating products that solve user issues or fulfil specific market demands.

- → Business model refers to a company's profit-making strategy.
- → It specifies the products or services that the company intends to sell, its target market, and any estimated expenses.
- → Business models are critical for both new and established companies.