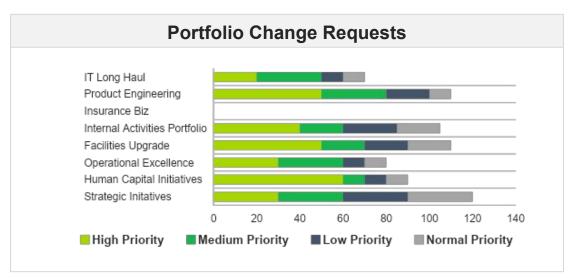

# Project Management Dashboard

Your Company Name





## **Content**



- Portfolio Performance Dashboard Project Portfolio Summary Dashboard Portfolio Risk and Change Request Dashboard Portfolio Timeline Summary Dashboard Portfolio Dashboard: Cost and Benefit 06 Portfolio Management Dashboard Portfolio Summary Management Dashboard Portfolio Management Securities Allocation Dashboard
- O9 Portfolio Management KPI's
- 10 Portfolio Performance Dashboard

Click here to get the best PPT templates!!



# Portfolio Risk and Change Request Dashboard











# **Portfolio Timeline Summary Dashboard**

| Timeline Summary                 |                     |                        |                       |                        |  |  |  |
|----------------------------------|---------------------|------------------------|-----------------------|------------------------|--|--|--|
| Portfolio Name                   | Total<br>Milestones | Milestones<br>Achieved | Overdue<br>Milestones | Upcoming<br>Milestones |  |  |  |
| IT Long Haul                     | 7                   | 5                      | 3                     | 0                      |  |  |  |
| Product Engineering              | 15                  | 3                      | 10                    | 0                      |  |  |  |
| Insurance Biz                    | 4