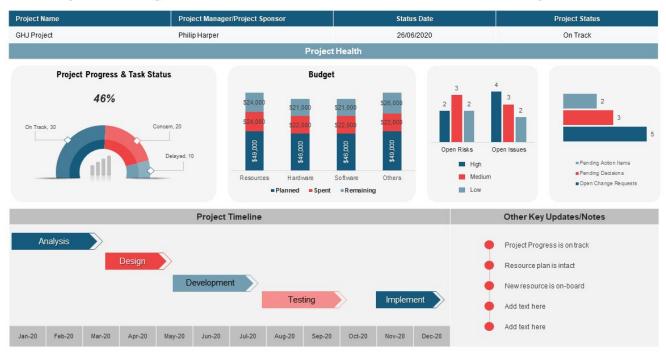

#### Project Management Dashboard with Task Status & Delivery Timeline

This graph/chart is linked to excel, and changes automatically based on data. Just left click on it and select "Edit Data".