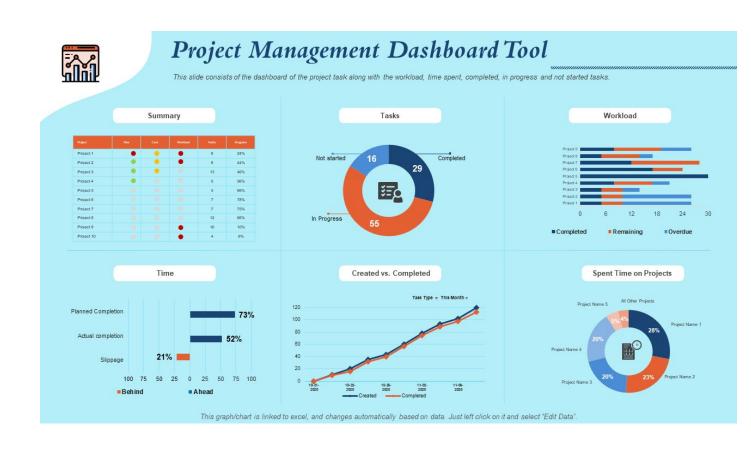

cally based on data. Just left click on it and select "Edit Data".



- A project management dashboard is a single page that shows you how all of your projects are doing at a glance.
- You'll want a dynamic dashboard that can pivot with you and your teams, whether it's a task management dashboard or a project status dashboard.

#### Project Management Dashboard with Task Status & Delivery Timeline



This graph/chart is linked to excel, and changes automatically based on data. Just left click on it and select "Edit Data".



# **Creating a Project Management dashboard:**

- Think about the functions of your dashboard.
- Before you create your project metrics dashboard, you should know what it will be used for.
- Make a list of the KPIs and widgets you want to track.
- Create a dashboard.









### What is included in a project dashboard?

- A project dashboard, like the dashboard in your car, provides quick access to data and metrics about the current status of your project.
- With all of the key performance metrics in one place, project managers can more effectively measure the three constraints of scope, budget, and time.



Click here to get the best PPT templates!!



## What are the advantages of using project management dashboards?

- Cohesion and communication.
- Data centralization.
- Encourage collaboration.
- Specific information.
- Making use of real-time data.
- Comprehensive overview of the entire project.



## What constitutes an effective project dashboard?

- An ideal project dashboard is what you make of it based on your projects' and organization's nee