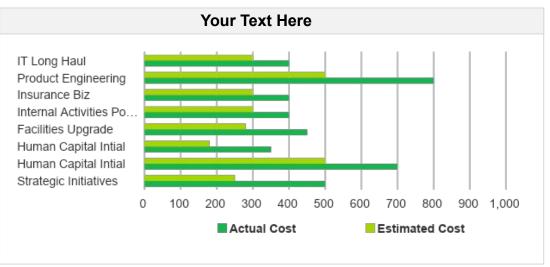

# **Portfolio Summary Management Dashboard**

| Portfolio Summary             |                 |        |        |             |            |  |  |  |
|-------------------------------|-----------------|--------|--------|-------------|------------|--|--|--|
| Portfolio Name                | Portfolio Owner | Health | Budget | Used Budget | # Projects |  |  |  |
| Facilities Upgrade            | Thomann Beddov  |        | 1.51M  | 970.00K     | 1          |  |  |  |
| Human Capital Initiatives     | Thomann Beddov  |        | 1.53M  | 980.00K     | 4          |  |  |  |
| Internal Activities Portfolio | Thomann Beddov  |        | 4.67M  | 2.20K       | 5          |  |  |  |
| IT Long Haul                  | Thomann Beddov  |        | 2.50M  | 565.45K     | 3          |  |  |  |
| Operation Excellence          | Thomann Beddov  |        | 3.67M  | 1.05K       | 6          |  |  |  |
| Product Engineering           | Thomann Beddov  |        | 4.20M  | 1.90K       | 12         |  |  |  |
| Strategic Initiatives         | Thomann Beddov  |        | 1.50M  | 1.85K       | 2          |  |  |  |