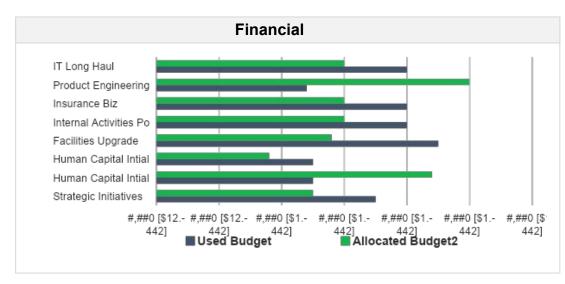

# **Portfolio Summary Management Dashboard**

| Portfolio Summary             |                 |        |        |             |            |  |  |  |
|-------------------------------|-----------------|--------|--------|-------------|------------|--|--|--|
| Portfolio Name                | Portfolio Owner | Health | Budget | Used Budget | # Projects |  |  |  |
| Facilities Upgrade            | Thomann Beddov  |        | 1.51M  | 970.00K     | 1          |  |  |  |
| Human Capital Initiatives     | Thomann Beddov  |        | 1.53M  | 980.00K     | 4          |  |  |  |
| Internal Activities Portfolio | Thomann Beddov  |        | 4.67M  | 2.20K       | 5          |  |  |  |
| IT Long Haul                  | Thomann Beddov  |        | 2.50M  | 565.45K     | 3          |  |  |  |
| Operation Excellence          | Thomann Beddov  |        | 3.67M  | 1.05K       | 6          |  |  |  |
| Product Engineering           | Thomann Beddov  |        | 4.20M  | 1.90K       | 12         |  |  |  |
| Strategic Initiatives         | Thomann Beddov  |        | 1.50M  | 1.85K       | 2          |  |  |  |