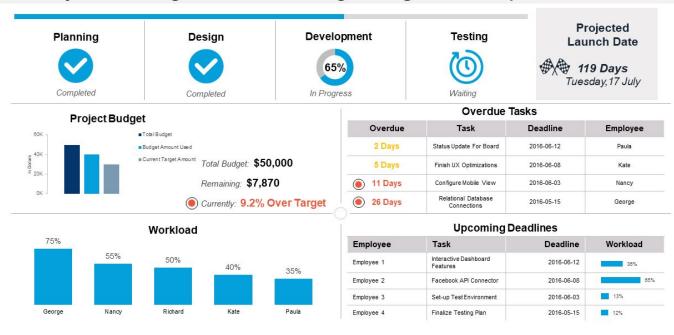

#### Project Management Planning Design Development and...

This graph/chart is linked to excel, and changes automatically based on data. Just left click on it and select "Edit Data".

- A project management dashboard is a single page that shows you how all of your projects are doing at a glance.
- You'll want a dynamic dashboard that can pivot with you and your teams, whether it's a task management dashboard or a project status dashboard.