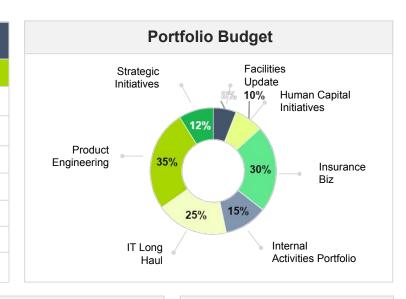

# **Portfolio Summary Management Dashboard**

| Portfolio Summary             |                 |        |        |             |            |  |  |  |
|-------------------------------|-----------------|--------|--------|-------------|------------|--|--|--|
| Portfolio Name                | Portfolio Owner | Health | Budget | Used Budget | # Projects |  |  |  |
| Facilities Upgrade            | Thomann Beddov  |        | 1.51M  | 970.00K     | 1          |  |  |  |
| Human Capital Initiatives     | Thomann Beddov  |        | 1.53M  | 980.00K     | 4          |  |  |  |
| Internal Activities Portfolio | Thomann Beddov  |        | 4.67M  | 2.20K       | 5          |  |  |  |
| IT Long Haul                  | Thomann Beddov  |        | 2.50M  | 565.45K     | 3          |  |  |  |
| Operation Excellence          | Thomann Beddov  |        | 3.67M  | 1.05K       | 6          |  |  |  |
| Product Engineering           | Thomann Beddov  |        | 4.20M  | 1.90K       | 12         |  |  |  |
| Strategic Initiatives         | Thomann Beddov  |        | 1.50M  | 1.85K       | 2          |  |  |  |