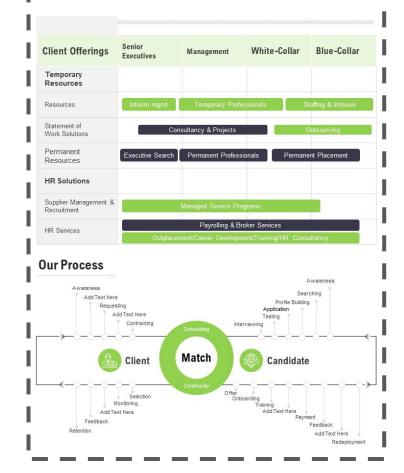

# **Client offerings:**

- Also known as Consumer offerings, are basically any services provided by the Third parties, that use the services.
- Types of offerings include :
- Shopping offerings
- Speciality offerings
- Convenience offerings
- Unsought offerings

#### HR Process and Services Offered to the Customers

This slide shows the service offerings and the key process delivered to the clients based on the human resource requirements.