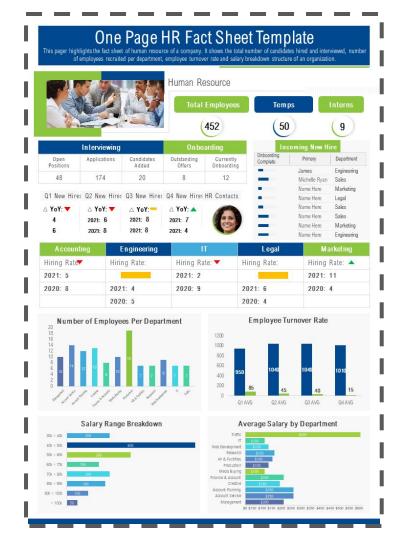

# **Employee Onboarding:**

- "Onboarding" refers to the processes in which newly hired employees are introduced into the organization.
- Compliance , clarification , cultures , connections and check back are the mandatory 5 C's of employee onboarding.