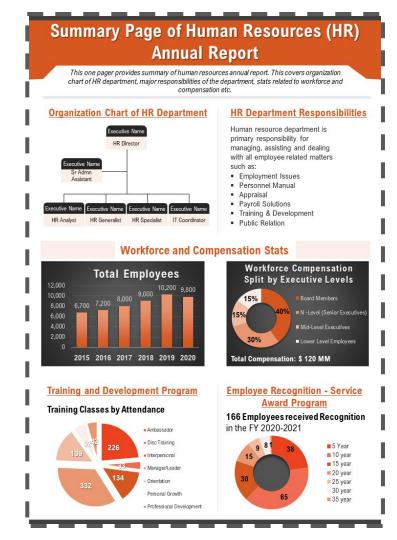

# HR Department responsibilities:

- Human resources departments oversee all aspects of employee relations, including salary and benefit negotiations, hiring and recruiting.
- Human resource management includes payroll, writing job descriptions, creating workplace policies, and obtaining benefit packages.

# Areas of HR:

- Talent management
- Compensation and employee benefits
- Training and development
- Compliance
- Workplace safety