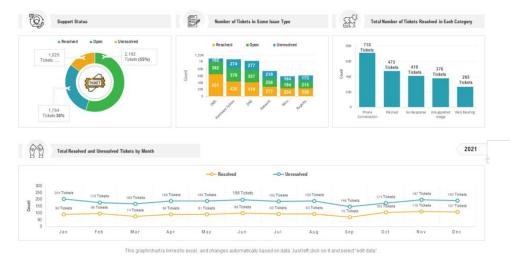

nal Dashboard**





- A common type of BI dashboard is the Operational dashboard.
- Companies use it to track short-term operations and to monitor performance.
- It allows you to determine whether your operations are on track and to keep an eye on emerging changes or trends.

#### Operational Performance Summary Dashboard



This graph/chart is linked to excel, and changes automatically based on data. Just left click on it and select "Edit Data"



- IT dashboards can be used by IT teams to monitor technical systems and processes as well as to help with day-to-day operations.
- Dashboards are a reporting mechanism that aggregates and displays metrics and key indicators so that all possible audiences can examine them at a glance.

#### IT Operations Dashboard with Ticket Resolving Status





# **Human Resources Dashboard KPIs:**

- The rate of absenteeism.
- Outsourcing's return on investment.
- Rate of succession planning.
- Grievances are open or closed.
- The rate of promotion.

## HR Operations Dashboard with Staff Strength





- Project management dashboard is a sheet that shows you how all of your projects are doing at a glance.
- You'll want a dynamic dashboard that can pivot with you and your teams, whether it's a task management dashboard or a project status dashboard.





- Corporate dashboards assist you in monitoring your company and navigating the uncertain business landscape.
- Dashboards are intended to provide a comprehensive overview of a company's performance by utilising data visualisation tools such as charts and graphs.
- The most important thing to