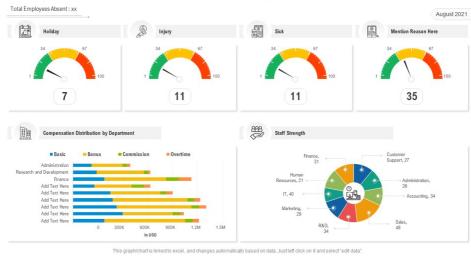

## HR Operations Dashboard with Staff Strength

- Project management dashboard is a sheet that shows you how all of your projects are doing at a glance.
- You'll want a dynamic dashboard that can pivot with you and your teams, whether it's a task management dashboard or a project status dashboard.