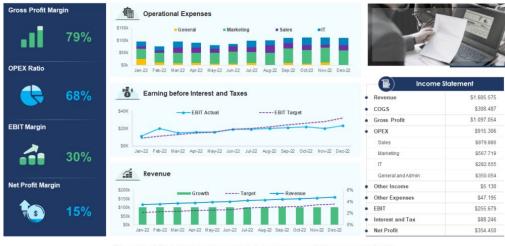

#### Corporate Dashboard Illustrating Revenue and Operational Expenses

This graph/chart is linked to excel, and changes automatically based on data. Just left click on it and select "edit data"