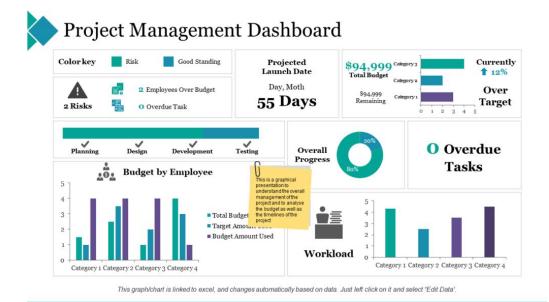

## HR Operations Dashboard with Staff Strength

- Project management dashboard is a sheet that shows you how all of your projects are doing at a glance.
- You'll want a dynamic dashboard that can pivot with you and your teams, whether it's a task management dashboard or a project status dashboard.