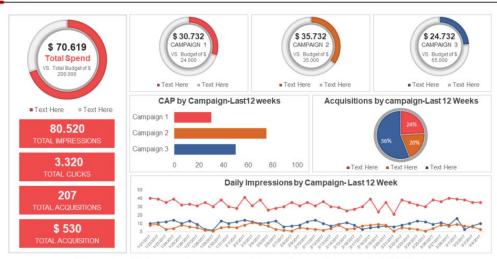

#### Operational Performance Summary Dashboard

This graph/chart is linked to excel, and changes automatically based on data. Just left click on it and select "Edit Data"

- IT dashboards can be used by IT teams to monitor technical systems and processes as well as to help with day-to-day operations.
- Dashboards are a reporting mechanism that aggregates and displays metrics and key indicators so that all possible audiences can examine them at a glance.