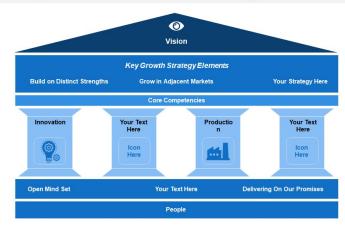

# Strategy House PowerPoint Guide

Click here to get the best PPT templates!!

- A strategy house diagram can help you align your business goals with your marketing and sales efforts.
- The diagram depicts the four major areas of focus when developing a strategy: people, process, product, and place.