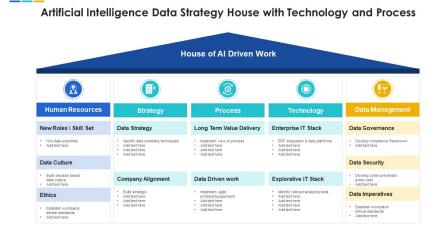

## **Data Management**

- The goal of data management is to assist people, organisations, and connected things in optimising the use of data within the constraints of policy and regulation so that they can make decisions and take actions that maximise the organization's benefit.