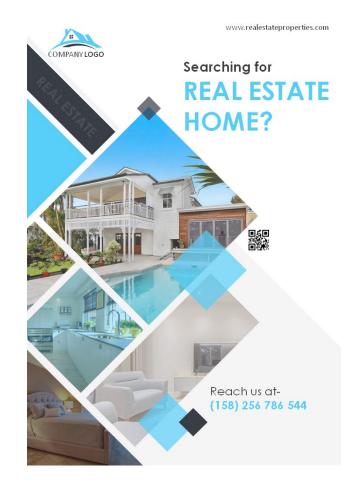

Reach us at-(158) 256 786 544

- → Residential real estate is property used for housing (both land and buildings).
- → In contrast, an industrial or commercial estate is designated for the operation of a business, such as a shop, an office, or a factory.