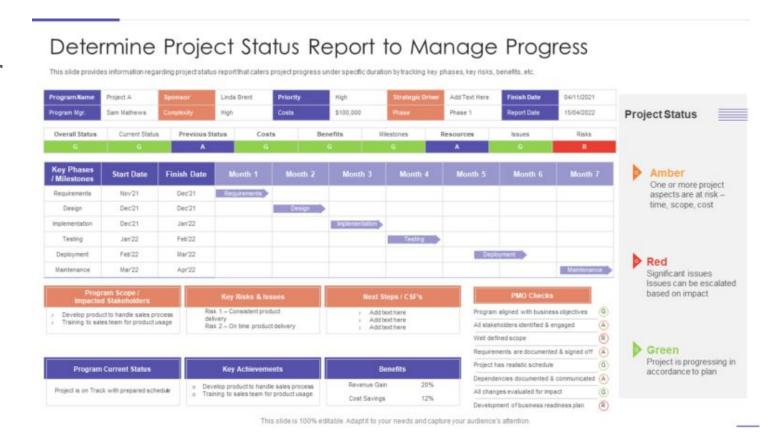

#### **Project A**

| Project Manage      | Project Manager Text Here |         | Project Sponsor ABC          |                                                         | Repo               | Report Date D                    |                |  |  |  |
|---------------------|---------------------------|---------|------------------------------|---------------------------------------------------------|--------------------|----------------------------------|----------------|--|--|--|
| Overall Status      |                           | Summar  | y This project is to deliver | This project is to deliver a new version of I Plan ware |                    |                                  |                |  |  |  |
| Schedule            | Budget                    | Quality | Scope                        | Resources                                               | Risk               | Forecast End:                    | DD/MM/YY       |  |  |  |
|                     | <u> </u>                  |         | <u> </u>                     |                                                         |                    | Current Stage                    | Design         |  |  |  |
| Achieved            | d This Reporting Perioc   | I       | Planned For Next             | Reporting Period                                        |                    | Financials                       |                |  |  |  |
| Requirements Agreed |                           |         | Design Work Will Commence    |                                                         | Budget : \$500     | Budget : \$50000                 |                |  |  |  |
|                     |                           |         |                              |                                                         | Cost This Peri     | Cost This Period: \$3000         |                |  |  |  |
|                     |                           |         |                              |                                                         | Cost To Date       | Cost To Date: \$10000            |                |  |  |  |
|                     |                           |         |                              |                                                         | Forecast At C      | Forecast At Completion: \$ 55000 |                |  |  |  |
|                     |                           |         |                              |                                                         |                    |                                  |                |  |  |  |
|                     | Risks                     |         | Iss                          |                                                         | Project Milestones |                                  |                |  |  |  |
| No Risk             |                           |         | No issues                    |                                                         |                    |                                  | Planned Finish |  |  |  |
|                     |                           |         |                              |                                                         | No Project Mil     | No Project Milestones            |                |  |  |  |