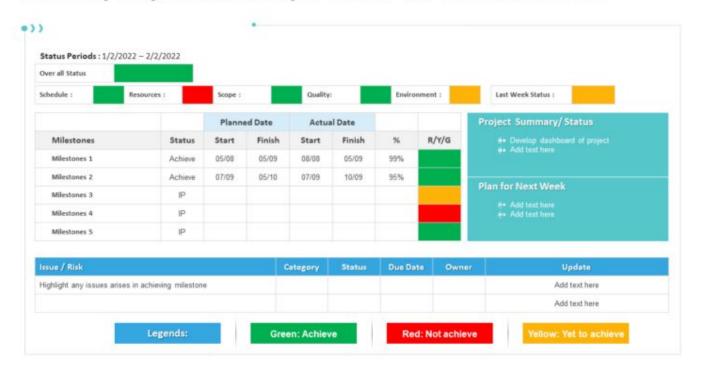

#### Monthly Project Status Report with Plan and Actual Date

- → Project statuses are criteria that can inform professionals about their progress on a specific project.
- → Project statuses are frequently displayed on reports and organisational documents that professionals refer to as they complete the various stages of a project.