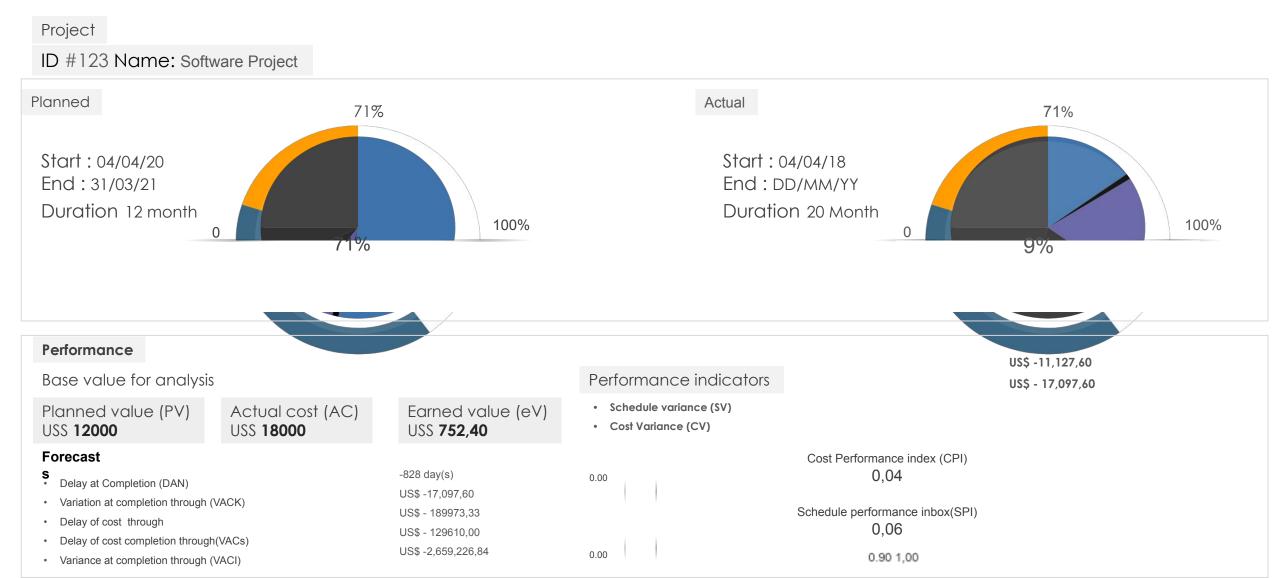

# Software Project Portfolio Status with Performance

- → In project management, a portfolio is a collection of projects and programmes.
- → Other project-related activities and responsibilities may also be included.
- → A portfolio's purpose is to establish centralised management and oversight for multiple projects and programmes.