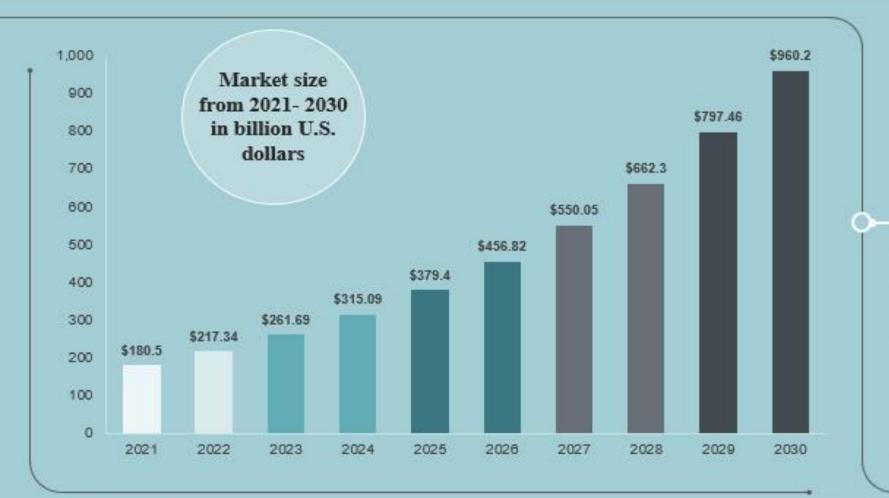

## Global market size of IoT in health industry

Following slide exhibits global market size of internet of things ( loT) in health care industry. It further provides insights about CAGR, market growth and key insights.

#### **Key insights**

- > IoT in health care is estimated to be \$960.2 Billion by 2030
- Market will grow at CAGR of 20.41%
- > Growth factors:
  - Increased number of chronic disorder patients
  - Development of innovative technology
  - Impact of COVID 19 results in expansion of medical care facilities
- > Add text here